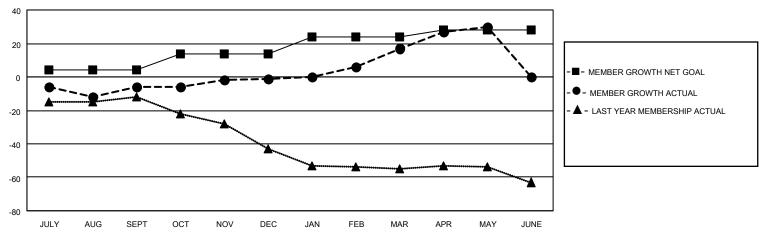

#### GOALS AND ACTUAL MEMBERS CUMULATIVE

| DROPPED CLUBS: 0 |    | 26 CLUBS OF 39 ADDED 1 OR MORE NEW MEMBERS | GENDER DISTRIBUTION             |              |      |
|------------------|----|--------------------------------------------|---------------------------------|--------------|------|
|                  |    | NEW MEMBERO                                | MALE                            | 652 (53.57%) |      |
|                  |    |                                            | FEMALE                          | 565 (46.43%) |      |
| DROPPED MEMBERS  |    |                                            |                                 | ,            |      |
| DECEASED         | 15 | CLICK HERE FOR CUMULATIVE                  | TOTAL FAMILY UNIT MEMBERS       |              | 395  |
| CLUB CANCELLED   | 0  | MEMBERSHIP DATA                            |                                 |              | 22.4 |
| OTHER            | 63 |                                            | FAMILY MEMBERS PAYING HALF DUES |              | 204  |
| TOTAL            | 78 |                                            |                                 |              |      |

## District 44 H

| Clubs         |               |             |               | Members               |                       |                         |                                                    |  |
|---------------|---------------|-------------|---------------|-----------------------|-----------------------|-------------------------|----------------------------------------------------|--|
|               | RESULTS FOR   | R 2020-2021 |               | RESULTS FOR 2020-2021 |                       |                         |                                                    |  |
| QUARTER       | NEW CLUB GOAL | NEW CLUBS   | DROPPED CLUBS | QUARTER MEMB          | ER GROWTH NET<br>GOAL | MEMBER GROWTH<br>ACTUAL | DROPPED<br>MEMBERS ACTUAL<br>(including transfers) |  |
| JULY/AUG/SEPT | 1             | 0           | 0             | JULY/AUG/SEPT         | 4                     | 22                      | 24                                                 |  |
| OCT/NOV/DEC   | 0             | 0           | 0             | OCT/NOV/DEC           | 10                    | 29                      | 23                                                 |  |
| JAN/FEB/MAR   | 0             | 0           | 0             | JAN/FEB/MAR           | 10                    | 35                      | 17                                                 |  |