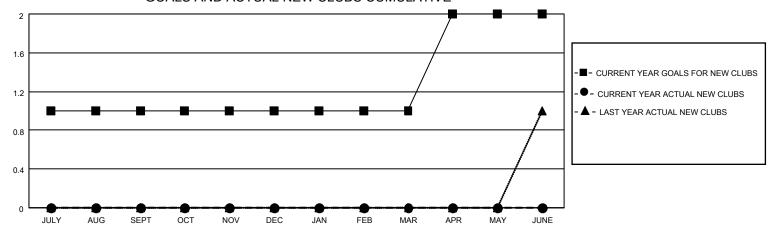

### GOALS AND ACTUAL NEW CLUBS CUMULATIVE

## District 44 H

| Clubs         |               |             |               | Members               |                       |                         |                                                    |  |
|---------------|---------------|-------------|---------------|-----------------------|-----------------------|-------------------------|----------------------------------------------------|--|
|               | RESULTS FOR   | R 2020-2021 |               | RESULTS FOR 2020-2021 |                       |                         |                                                    |  |
| QUARTER       | NEW CLUB GOAL | NEW CLUBS   | DROPPED CLUBS | QUARTER MEMB          | ER GROWTH NET<br>GOAL | MEMBER GROWTH<br>ACTUAL | DROPPED<br>MEMBERS ACTUAL<br>(including transfers) |  |
| JULY/AUG/SEPT | 1             | 0           | 0             | JULY/AUG/SEPT         | 4                     | 22                      | 24                                                 |  |
| OCT/NOV/DEC   | 0             | 0           | 0             | OCT/NOV/DEC           | 10                    | 29                      | 23                                                 |  |
| JAN/FEB/MAR   | 0             | 0           | 0             | JAN/FEB/MAR           | 10                    | 35                      | 17                                                 |  |